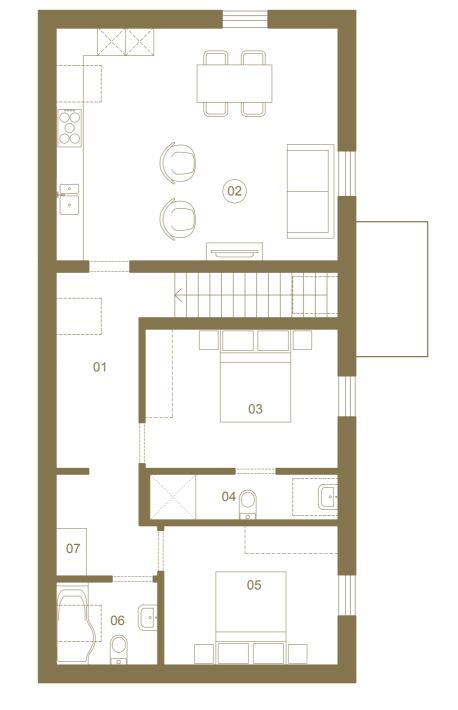

### GF1

Relax in this lovingly restored, 2 bedroom, front facing ground floor apartment with original features. With open plan living/dining space there is plenty of room to entertain family and friends.

| 01. | Entrance Hall     | 1.5 | x 2.3 |
|-----|-------------------|-----|-------|
| 02. | Living / Dining   | 4.5 | x 5.8 |
| 03. | Kitchen           | 3.1 | x 2.4 |
| 04. | Bedroom 1         | 3.5 | x 3.7 |
| 05. | Ensuite           | 3.7 | x 1.2 |
| 06. | Bathroom          | 2.5 | x 2.3 |
| 07. | Bedroom 2         | 3.9 | x 3.3 |
| 08. | Laundry / Utility | 1.5 | x 1.6 |