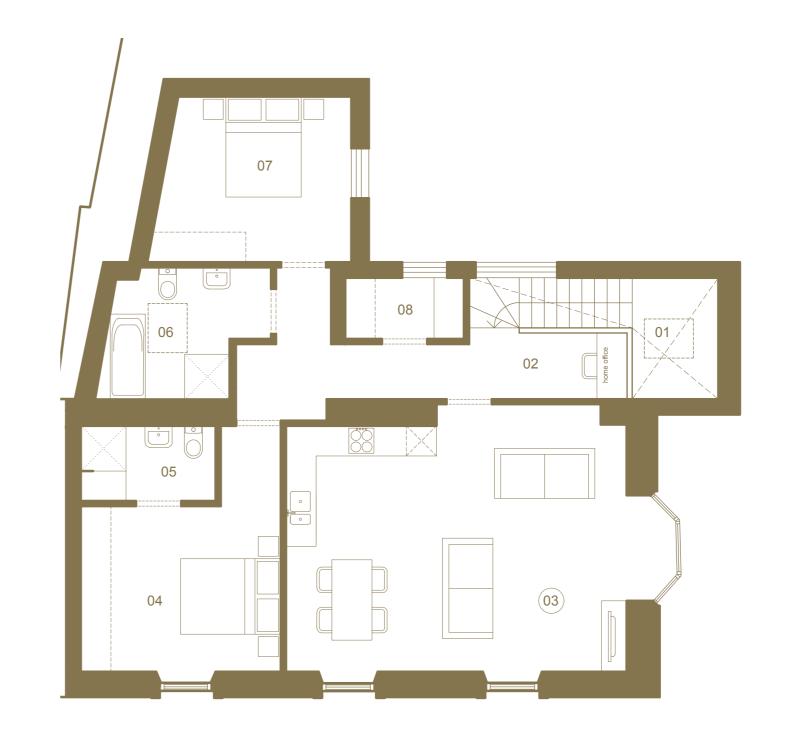

### FF2

Relax and enjoy this first floor, courtyard facing, 2 bedroom apartment. With open plan living/dining space there is plenty of room to entertain family and friends.

| )1. | Hall                  | 1.8 X 6.5 |
|-----|-----------------------|-----------|
| )2. | Living/Dining/Kitchen | 6.0 X 5.0 |
| )3. | Bedroom 1             | 4.1 X 3.0 |
| )4. | Ensuite               | 3.9 X 1.0 |
| )5. | Bedroom 2             | 3.7 X 3.0 |
| )6. | Bathroom              | 2.2 X 1.8 |
| )7. | Utility / Laundry     | 2.2 X 0.7 |
|     |                       |           |