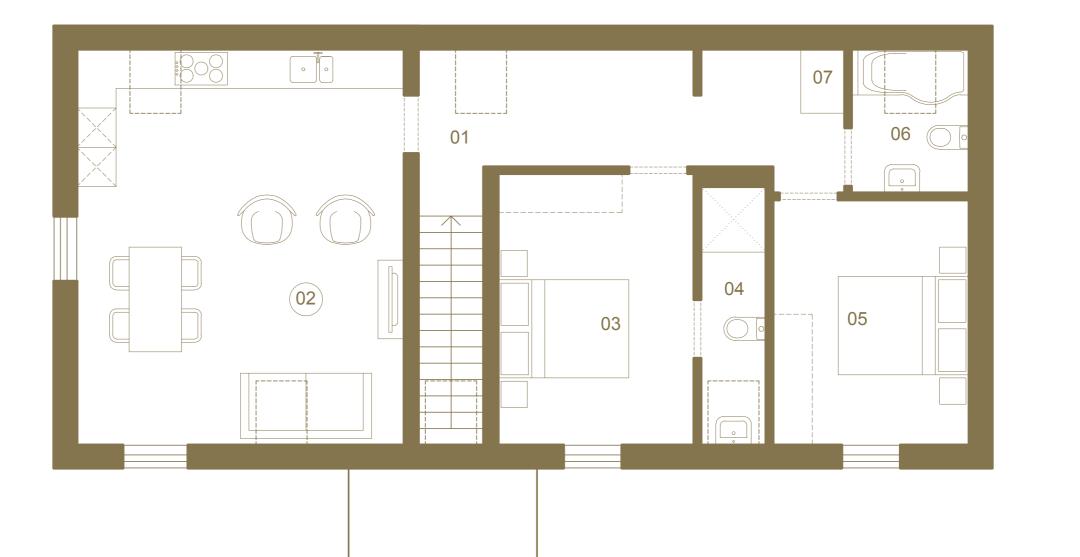

### GF1

Relax in this lovingly restored, 2 bedroom, front facing ground floor apartment with original features. With open plan living/dining space there is plenty of room to entertain family and friends.

| 01. | Entrance Hall     | 1.5 | x 2.3 |
|-----|-------------------|-----|-------|
| 02. | Living / Dining   | 4.5 | x 5.8 |
| 03. | Kitchen           | 3.1 | x 2.4 |
| 04. | Bedroom 1         | 3.5 | x 3.7 |
| 05. | Ensuite           | 3.7 | x 1.2 |
| 06. | Bathroom          | 2.5 | x 2.3 |
| 07. | Bedroom 2         | 3.9 | x 3.3 |
| 08. | Laundry / Utility | 1.5 | x 1.6 |