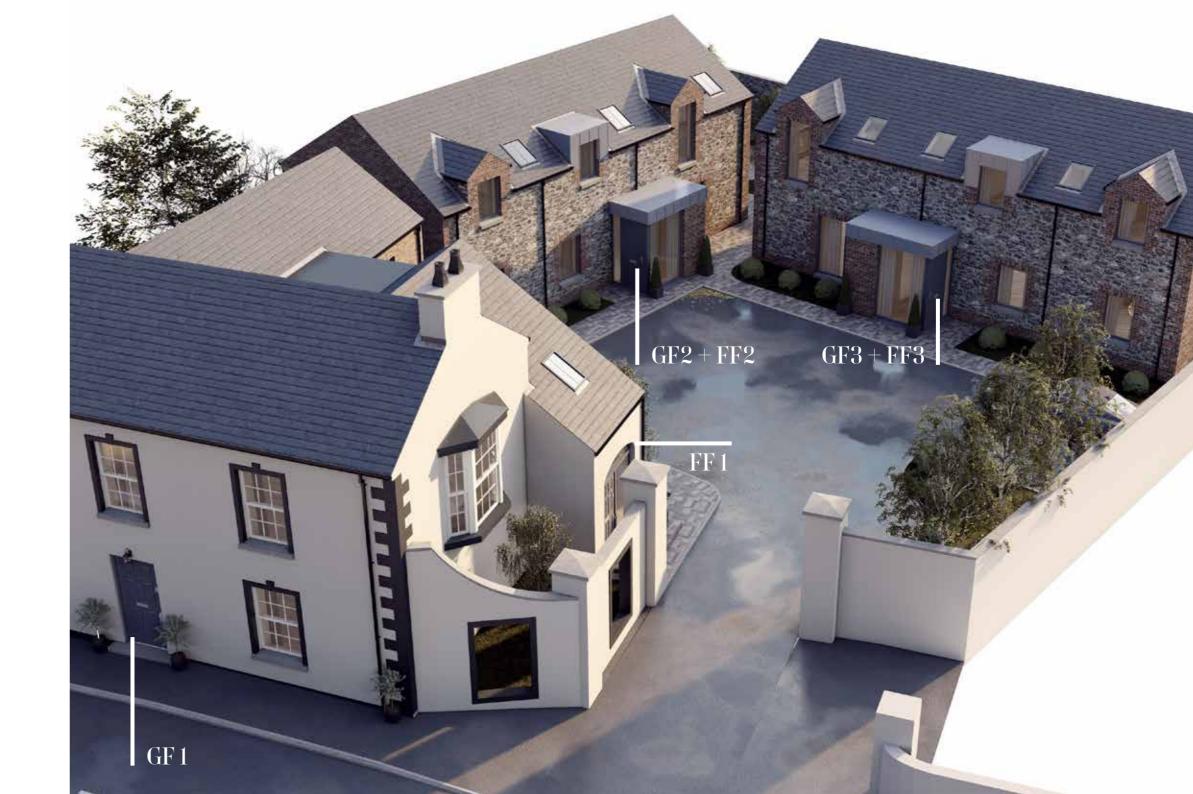

# HOME HOME

View Point Developments have lovingly restored and developed the existing buildings and grounds to bring you 6 contemporary apartments.

### GF1

Relax in this lovingly restored, 2 bedroom, front facing ground floor apartment with original features. With open plan living/dining space there is plenty of room to entertain family and friends.

### RRI

Relax in this lovingly restored, 2 bedroom, first floor apartment with original features. With open plan living/dining space there is plenty of room to entertain family and friends.

| 1. | Entrance Hall         | 1.7 | X 2               | 2.4 |
|----|-----------------------|-----|-------------------|-----|
| 2. | Landing / Home Office | 3.1 | X 1               | .3  |
| 3. | Living/Dining/Kitchen | 7.7 | X                 | 1.9 |
| 4. | Bedroom 1             | 3.9 | $X : \mathcal{S}$ | 3.3 |
| 5. | Ensuite               | 1.5 | X 2               | 2.6 |
| 6. | Bathroom              | 3.0 | X 2               | 2.6 |
| 7. | Bedroom 2             | 3.4 | X : 3             | 3.3 |
| 8. | Laundry / Utility     | 2.3 | X 1               | .2  |

### GF2

Enjoy privacy on the ground floor with this courtyard facing 2 bedroom apartment. With open plan living/dining space there is plenty of room to entertain family and friends.

| 01. Hall                  | 1.8 X 6.5 |
|---------------------------|-----------|
| 02. Living/Dining/Kitchen | 6.0 X 5.0 |
| 03. Bedroom 1             | 4.1 X 3.0 |
| 04. Ensuite               | 3.9 X 1.0 |
| 05. Bedroom 2             | 3.7 X 3.0 |
| 06. Bathroom              | 2.2 X 1.8 |
| 07. Utility / Laundry     | 2.2 X 0.7 |

### FF2

Relax and enjoy this first floor, courtyard facing, 2 bedroom apartment. With open plan living/dining space there is plenty of room to entertain family and friends.

| )1. | Hall                  | 1.8 X 6.5 |
|-----|-----------------------|-----------|
| )2. | Living/Dining/Kitchen | 6.0 X 5.0 |
| )3. | Bedroom 1             | 4.1 X 3.0 |
| )4. | Ensuite               | 3.9 X 1.0 |
| )5. | Bedroom 2             | 3.7 X 3.0 |
| )6. | Bathroom              | 2.2 X 1.8 |
| )7. | Utility / Laundry     | 2.2 X 0.7 |
|     |                       |           |

## GF3

Enjoy privacy on the ground floor with this courtyard facing 2 bedroom apartment. With open plan living/dining space there is plenty of room to entertain family and friends.

| 1. | Hall                  | 1.8 X 6.5 |
|----|-----------------------|-----------|
| 2. | Living/Dining/Kitchen | 6.0 X 5.0 |
| 3. | Bedroom 1             | 4.1 X 3.0 |
| 4. | Ensuite               | 3.9 X 1.0 |
| 5. | Bedroom 2             | 3.7 X 3.0 |
| 6. | Bathroom              | 2.2 X 1.8 |
| 7. | Utility / Laundry     | 2.2 X 0.7 |

### FF3

Relax and enjoy this first floor, courtyard facing, 2 bedroom apartment. With open plan living/dining space there is plenty of room to entertain family and friends.

 01. Hall
 1.8 X 6.5

 02. Living/Dining/Kitchen
 6.0 X 5.0