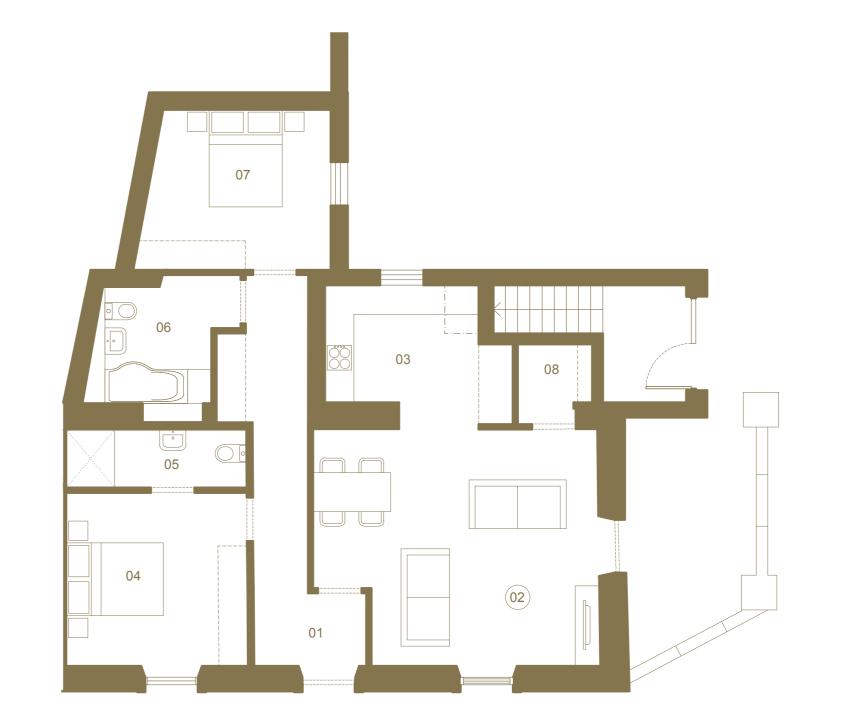

### RRI

Relax in this lovingly restored, 2 bedroom, first floor apartment with original features. With open plan living/dining space there is plenty of room to entertain family and friends.

| 1. | Entrance Hall         | 1.7 | X 2               | 2.4 |
|----|-----------------------|-----|-------------------|-----|
| 2. | Landing / Home Office | 3.1 | X 1               | .3  |
| 3. | Living/Dining/Kitchen | 7.7 | X                 | 1.9 |
| 4. | Bedroom 1             | 3.9 | $X : \mathcal{S}$ | 3.3 |
| 5. | Ensuite               | 1.5 | X 2               | 2.6 |
| 6. | Bathroom              | 3.0 | X 2               | 2.6 |
| 7. | Bedroom 2             | 3.4 | X : 3             | 3.3 |
| 8. | Laundry / Utility     | 2.3 | X 1               | .2  |