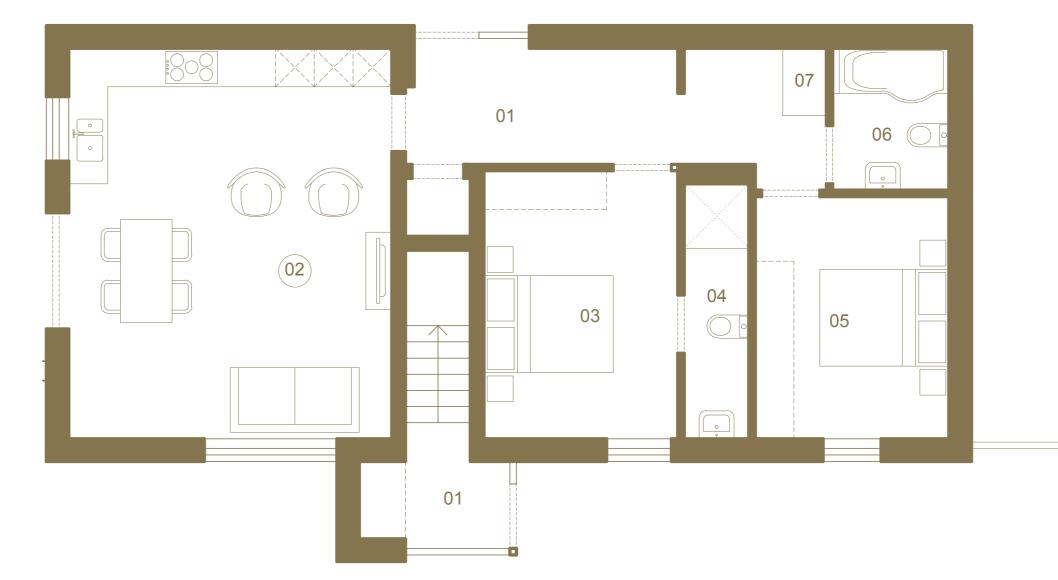

### RRI

Relax in this lovingly restored, 2 bedroom, first floor apartment with original features. With open plan living/dining space there is plenty of room to entertain family and friends.

| 1. | Entrance Hall         | 1.7 | X 2               | 2.4 |
|----|-----------------------|-----|-------------------|-----|
| 2. | Landing / Home Office | 3.1 | X 1               | .3  |
| 3. | Living/Dining/Kitchen | 7.7 | X                 | 1.9 |
| 4. | Bedroom 1             | 3.9 | $X : \mathcal{S}$ | 3.3 |
| 5. | Ensuite               | 1.5 | X 2               | 2.6 |
| 6. | Bathroom              | 3.0 | X 2               | 2.6 |
| 7. | Bedroom 2             | 3.4 | X : 3             | 3.3 |
| 8. | Laundry / Utility     | 2.3 | X 1               | .2  |