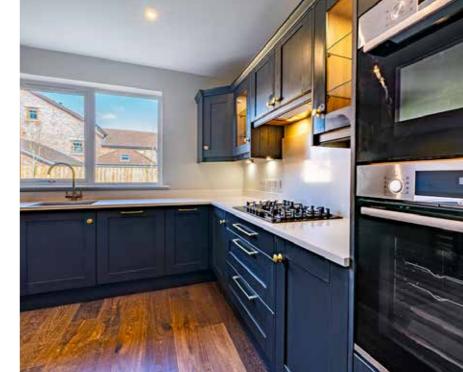

#### Kitchen

Quality kitchen with choice of units, doors, work tops and handles.

Appliances to include cooker, hob, extractor hood, dishwasher and fridge freezer.

Washing machine and space for tumble dryer in utility room where applicable.