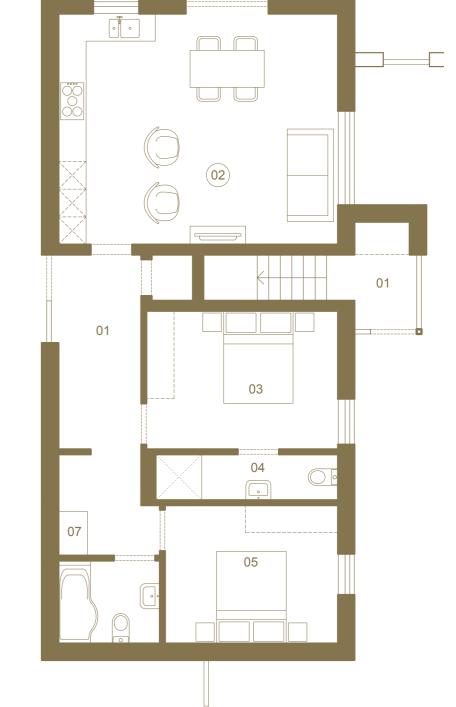

### RRI

Relax in this lovingly restored, 2 bedroom, first floor apartment with original features. With open plan living/dining space there is plenty of room to entertain family and friends.

| 1. | Entrance Hall         | 1.7 | X 2               | 2.4 |
|----|-----------------------|-----|-------------------|-----|
| 2. | Landing / Home Office | 3.1 | X 1               | .3  |
| 3. | Living/Dining/Kitchen | 7.7 | X                 | 1.9 |
| 4. | Bedroom 1             | 3.9 | $X : \mathcal{S}$ | 3.3 |
| 5. | Ensuite               | 1.5 | X 2               | 2.6 |
| 6. | Bathroom              | 3.0 | X 2               | 2.6 |
| 7. | Bedroom 2             | 3.4 | X : 3             | 3.3 |
| 8. | Laundry / Utility     | 2.3 | X 1               | .2  |